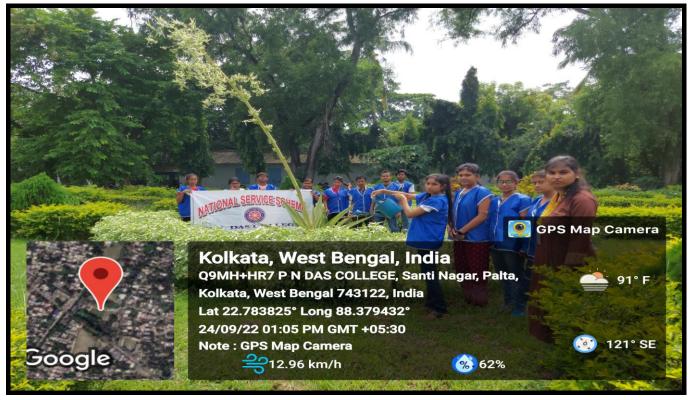

# ACTIVITY REPORT 2022-23

- 1. Name of Department / Committee / Cell: Internal Quality Assurance Cell (IQAC), P.N. Das College
- 2. Name of the Event / Activity: NSS Day
- 3. Date(s) of the event: 24/09/2022
- 4. Venue of the Event: College and Surrounding
- 5. Nature of the Activity (Tick / underline the applicable choice): programme / function / event / competition / lecture / exhibition / camp / workshop / training / extension activity / rally / campaign / drive / celebration of days / extending help in terms of students, expertise, experience, etc.:
- 6. Level of the activity (Tick / underline the applicable choice): International / National / State / University / District / College / Local / Village / Gram Panchayet:
- 7. Purpose / Aims / Objectives of the event:
- 8. Names and designations / professions of dignitaries, guests, participants:

- 9. Beneficiaries / participants / audience (Type and/or number): 74 Students
- 10. Outcome of the activity [Tick or underline the suitable alternative(s) and give details]: awareness / prizes won / social service / personality development (name the aspects) / <u>skill</u> <u>testing or development, etc.</u>
- 11. Evidence produced (Lists, Certificates, letters, newspaper cuttings, etc.):