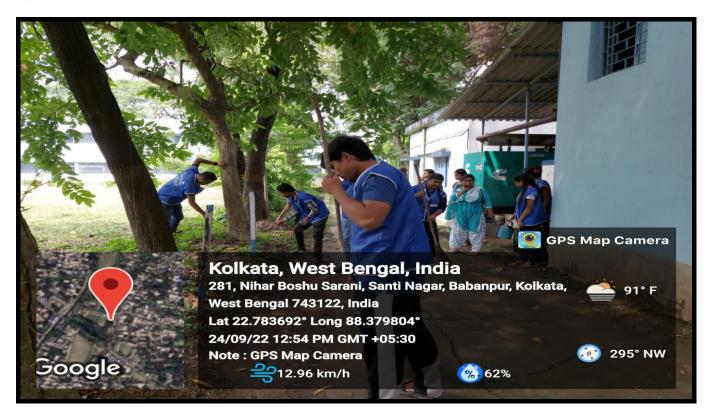

# ACTIVITY REPORT 2022-23

- 1. Name of Department / Committee / Cell: Internal Quality Assurance Cell (IQAC), P.N. Das College
- 2. Name of the Event / Activity: NSS Day
- 3. Date(s) of the event: 24/09/2022
- 4. Venue of the Event: College and Surrounding
- 5. Nature of the Activity (Tick / underline the applicable choice): programme / function / event / competition / lecture / exhibition / camp / workshop / training / extension activity / rally / campaign / drive / celebration of days / extending help in terms of students, expertise, experience, etc.:
- 6. Level of the activity (Tick / underline the applicable choice): International / National / State / University / District / College / Local / Village / Gram Panchayet:
- 7. Purpose / Aims / Objectives of the event:
- 8. Names and designations / professions of dignitaries, guests, participants:

- 9. Beneficiaries / participants / audience (Type and/or number): 74 Students
- 10. Outcome of the activity [Tick or underline the suitable alternative(s) and give details]: awareness / prizes won / social service / personality development (name the aspects) / <u>skill</u> <u>testing or development, etc.</u>
- 11. Evidence produced (Lists, Certificates, letters, newspaper cuttings, etc.):