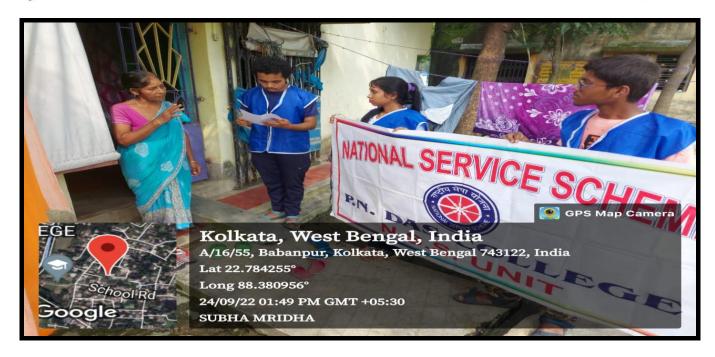

# ACTIVITY REPORT 2022-23

- 1. Name of Department / Committee / Cell: Internal Quality Assurance Cell (IQAC), P.N. Das College
- 2. Name of the Event / Activity: NSS Day
- 3. Date(s) of the event: 24/09/2022
- 4. Venue of the Event: College and Surrounding
- 5. Nature of the Activity (Tick / underline the applicable choice): programme / function / event / competition / lecture / exhibition / camp / workshop / training / extension activity / rally / campaign / drive / celebration of days / extending help in terms of students, expertise, experience, etc.:
- 6. Level of the activity (Tick / underline the applicable choice): International / National / State / University / District / College / Local / Village / Gram Panchayet:
- 7. Purpose / Aims / Objectives of the event:
- 8. Names and designations / professions of dignitaries, guests, participants:

- 9. Beneficiaries / participants / audience (Type and/or number): 74 Students
- 10. Outcome of the activity [Tick or underline the suitable alternative(s) and give details]: awareness / prizes won / social service / personality development (name the aspects) / <u>skill</u> <u>testing or development, etc.</u>
- 11. Evidence produced (Lists, Certificates, letters, newspaper cuttings, etc.):