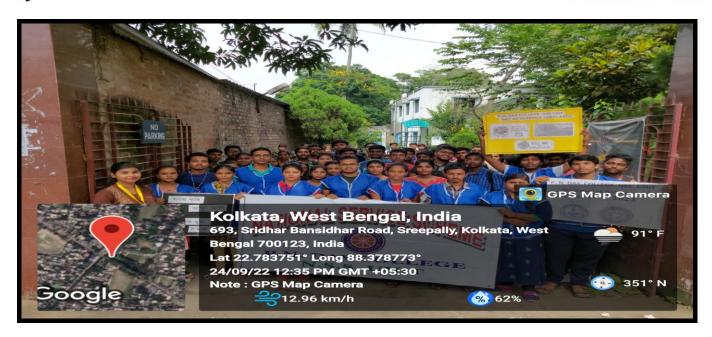

# ACTIVITY REPORT 2022-23

- 1. Name of Department / Committee / Cell: Internal Quality Assurance Cell (IQAC), P.N. Das College
- 2. Name of the Event / Activity: NSS Day
- 3. Date(s) of the event: 24/09/2022
- 4. Venue of the Event: College and Surrounding
- 5. Nature of the Activity (Tick / underline the applicable choice): programme / function / event / competition / lecture / exhibition / camp / workshop / training / extension activity / rally / campaign / drive / celebration of days / extending help in terms of students, expertise, experience, etc.:
- 6. Level of the activity (Tick / underline the applicable choice): International / National / State / University / District / College / Local / Village / Gram Panchayet:
- 7. Purpose / Aims / Objectives of the event:
- 8. Names and designations / professions of dignitaries, guests, participants:

- 9. Beneficiaries / participants / audience (Type and/or number): 74 Students
- 10. Outcome of the activity [Tick or underline the suitable alternative(s) and give details]: awareness / prizes won / social service / personality development (name the aspects) / <u>skill</u> <u>testing or development, etc.</u>
- 11. Evidence produced (Lists, Certificates, letters, newspaper cuttings, etc.):