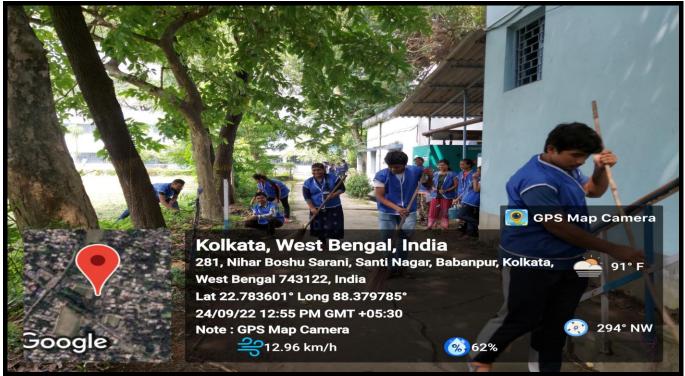

# ACTIVITY REPORT 2022-23

- 1. Name of Department / Committee / Cell: Internal Quality Assurance Cell (IQAC), P.N. Das College
- 2. Name of the Event / Activity: NSS Day
- 3. Date(s) of the event: 24/09/2022
- 4. Venue of the Event: College and Surrounding
- 5. Nature of the Activity (Tick / underline the applicable choice): programme / function / event / competition / lecture / exhibition / camp / workshop / training / extension activity / rally / campaign / drive / celebration of days / extending help in terms of students, expertise, experience, etc.:
- 6. Level of the activity (Tick / underline the applicable choice): International / National / State / University / District / College / Local / Village / Gram Panchayet:
- 7. Purpose / Aims / Objectives of the event:
- 8. Names and designations / professions of dignitaries, guests, participants:

- 9. Beneficiaries / participants / audience (Type and/or number): 74 Students
- 10. Outcome of the activity [Tick or underline the suitable alternative(s) and give details]: awareness / prizes won / social service / personality development (name the aspects) / <u>skill</u> <u>testing or development, etc.</u>
- 11. Evidence produced (Lists, Certificates, letters, newspaper cuttings, etc.):