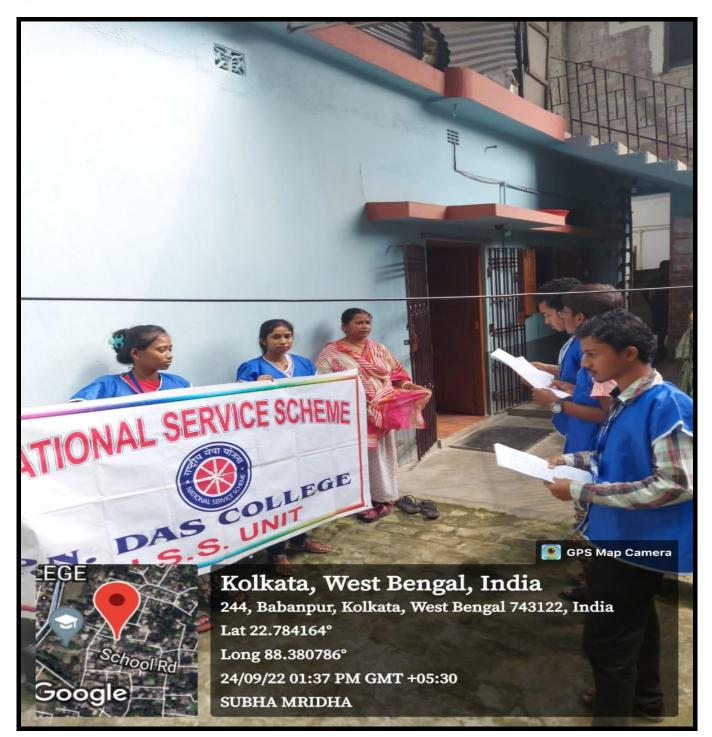

# ACTIVITY REPORT 2022-23

- 1. Name of Department / Committee / Cell: Internal Quality Assurance Cell (IQAC), P.N. Das College
- 2. Name of the Event / Activity: NSS Day
- 3. Date(s) of the event: 24/09/2022
- 4. Venue of the Event: College and Surrounding
- 5. Nature of the Activity (Tick / underline the applicable choice): programme / function / event / competition / lecture / exhibition / camp / workshop / training / extension activity / rally / campaign / drive / celebration of days / extending help in terms of students, expertise, experience, etc.:
- 6. Level of the activity (Tick / underline the applicable choice): International / National / State / University / District / College / Local / Village / Gram Panchayet:
- 7. Purpose / Aims / Objectives of the event:
- 8. Names and designations / professions of dignitaries, guests, participants:

- 9. Beneficiaries / participants / audience (Type and/or number): 74 Students
- 10. Outcome of the activity [Tick or underline the suitable alternative(s) and give details]: awareness / prizes won / social service / personality development (name the aspects) / <u>skill</u> <u>testing or development, etc.</u>
- 11. Evidence produced (Lists, Certificates, letters, newspaper cuttings, etc.):