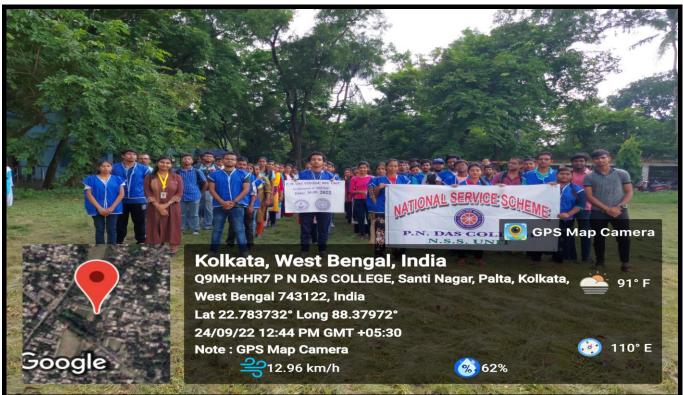

# ACTIVITY REPORT 2022-23

- 1. Name of Department / Committee / Cell: Internal Quality Assurance Cell (IQAC), P.N. Das College
- 2. Name of the Event / Activity: NSS Day
- 3. Date(s) of the event: 24/09/2022
- 4. Venue of the Event: College and Surrounding
- 5. Nature of the Activity (Tick / underline the applicable choice): programme / function / event / competition / lecture / exhibition / camp / workshop / training / extension activity / rally / campaign / drive / celebration of days / extending help in terms of students, expertise, experience, etc.:
- 6. Level of the activity (Tick / underline the applicable choice): International / National / State / University / District / College / Local / Village / Gram Panchayet:
- 7. Purpose / Aims / Objectives of the event:
- 8. Names and designations / professions of dignitaries, guests, participants:

- 9. Beneficiaries / participants / audience (Type and/or number): 74 Students
- 10. Outcome of the activity [Tick or underline the suitable alternative(s) and give details]: awareness / prizes won / social service / personality development (name the aspects) / <u>skill</u> <u>testing or development, etc.</u>
- 11. Evidence produced (Lists, Certificates, letters, newspaper cuttings, etc.):